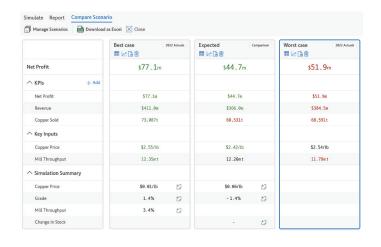

### **Scenario Planning**

Effectively manage multiple scenario outcomes to maximize value and mitigate risks

# **Scenario Planning**

Effectively manage multiple scenario outcomes to maximize value and mitigate risks