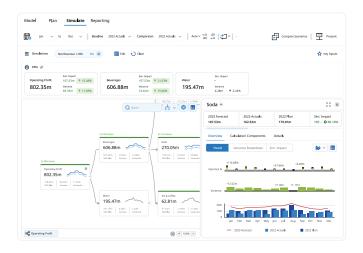

### **Boardroom Dashboard**

Deliver an interactive 360-degree birds eye view of the business, linking operational drivers to financial outcomes

### **Scenario Planning**

Effectively manage multiple scenario outcomes to maximize value and mitigate risks

### **Performance Management**

Track periodic actuals vs. budget metrics for elapsed and projected periods just as you do in Excel, right inside Power BI