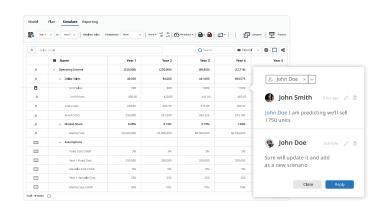

### **Collaborative Planning**

Allow multiple users to input projections, consolidate and write back data to offline and cloud destinations

# **Collaborative Planning**

Allow multiple users to input projections, consolidate and writeback data to offline and cloud destinations

### Collaboration

Avoid review meetings & deliver faster go-to-market by having cell-level conversations in Power BI