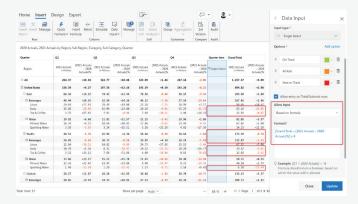

### **Collaborative Planning**

Allow multiple users to input projections, consolidate and write back data to offline and cloud destinations

# **Collaborative Planning**

Allow multiple users to input projections, consolidate and writeback data to offline and cloud destinations

### Data writeback

Perform seamless writeback to online & cloud destinations and facilitate integration with other applications