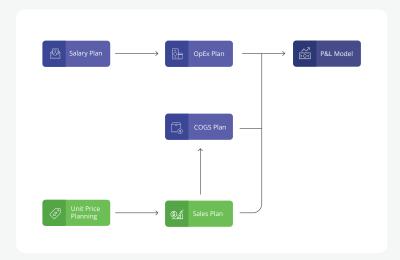

## xP&A / Integrated Planning

Build inter-connected financial and operations plans in Power BI with minimal IT dependence or intervention

# xP&A / Integrated Planning

Build inter-connected financial and operations plans in Power BI with minimal IT dependence or intervention