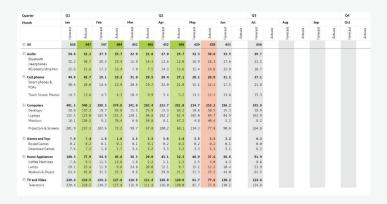

### **Performance Management**

Track periodic actuals vs. budget metrics for elapsed and projected periods just as you do in Excel, right inside Power BI

# **Performance Management**

Track periodic actuals vs. budget metrics for elapsed and projected periods just as you do in Excel, right inside Power BI