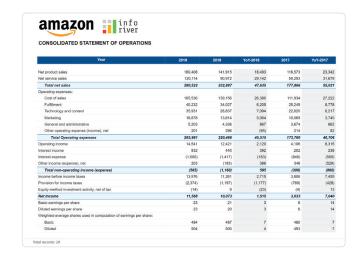

### **Financial Statements**

Deliver formatted financial reports including P&L statements, balance sheets and cash flow statements