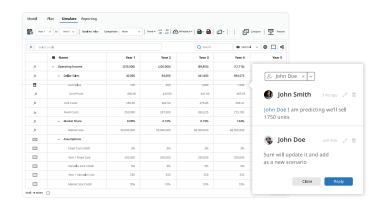

### **Collaborative Planning**

Allow multiple users to input projections, consolidate and write back data to offline and cloud destinations

# **Collaborative Planning**

Allow multiple users to input projections, consolidate and writeback data to offline and cloud destinations

### Collaboration

Avoid review meetings & deliver faster go-to-market by having cell-level conversations in Power BI