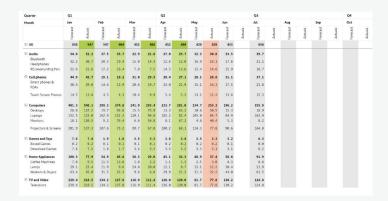

### **Performance Management**

Track periodic actuals vs. budget metrics for elapsed and projected periods just as you do in Excel, right inside Power BI

# Performance Management

Track periodic actuals vs. budget metrics for elapsed and projected periods just as you do in Excel, right inside Power BI