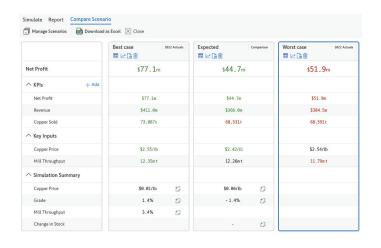

### **Scenario Planning**

Effectively manage multiple scenario outcomes to maximize value and mitigate risks

# Scenario Planning

Effectively manage multiple scenario outcomes to maximize value and mitigate risks