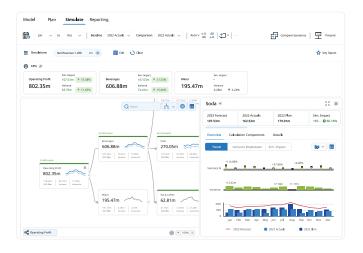

### **Boardroom Dashboard**

Deliver an interactive 360-degree birds eye view of the business, linking operational drivers to financial outcomes

### **Interactive Reporting**

Edit, highlight or comment on data, insert derivative calculations, and run what-if simulations

### **Performance Management**

Track periodic actuals vs. budget metrics for elapsed and projected periods just as you do in Excel, right inside Power BI