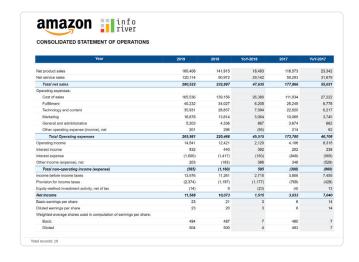

### **Financial Statements**

Deliver formatted financial reports including P&L statements, balance sheets and cash flow statements