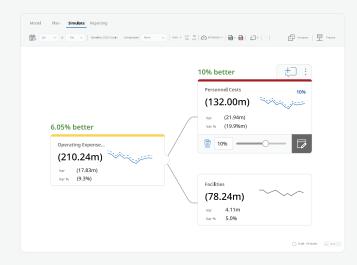

### **Scenario Planning**

Effectively manage multiple scenario outcomes to maximize value and mitigate risks

# Scenario Planning

Effectively manage multiple scenario outcomes to maximize value and mitigate risks