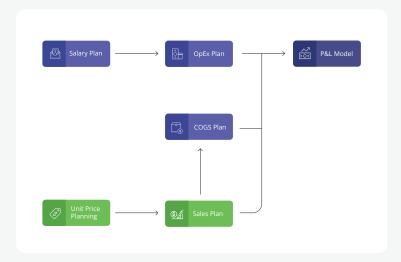

### xP&A / Integrated Planning

Build inter-connected financial and operations plans in Power BI with minimal IT dependence or intervention