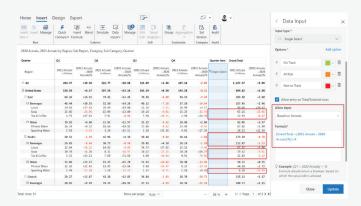

### Data writeback

Perform seamless writeback to online & cloud destinations and facilitate integration with other applications